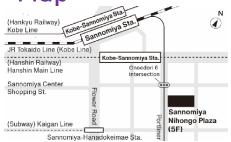

# Location

Kobe Sannomiya Nihongo Plaza(KICC)

Sannomiya Building East 5F, 6-1-12, Goko-dori, Chuo-ku, Kobe

You can receive free counseling from a professor with many years of experience in providing international students with career support. Please do not hesitate to drop by!

## Мар