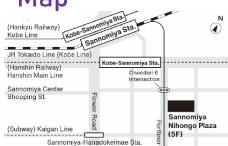

#### Location

Kobe Sannomiya Nihongo Plaza(KICC)

Sannomiya Building East 5F, 6-1-12, Goko-dori, Chuo-ku, Kobe

You can receive free counseling from a professor with many years of experience in providing international students with career support.