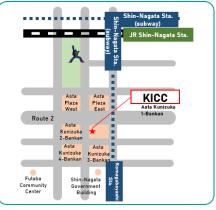

### Kobe International Community Center (KICC) Shin-Nagata 1F Exchange Space

Asta Kunizuka 1-Bankan South Building 1F 5-3-1, Udezuka-cho, Nagata-ku, Kobe

You can receive free counseling from a professor with many years of experience in providing international students with career support. Please do not hesitate to drop by!

### Мар