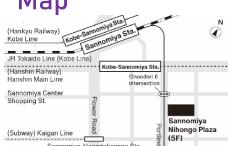

#### Location

Kobe Sannomiya Nihongo Plaza(KICC)

Sannomiya Building East 5F, 6-1-12, Goko-dori, Chuo-ku, Kobe

You can receive free counseling from a professor with many years of experience in providing international students with career support. Please do not hesitate to drop by!