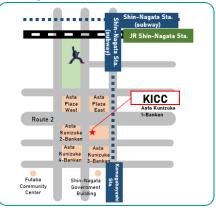

### Location

Kobe International Community Center (KICC) Shin-Nagata 1F Exchange Space

Asta Kunizuka 1-Bankan South Building 1F 5-3-1, Udezuka-cho, Nagata-ku, Kobe

You can receive free counseling from a professor with many years of experience in providing international students with career support. Please do not hesitate to drop by!

### Мар