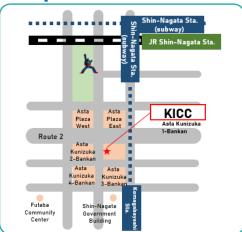

# Location

Kobe International Community Center (KICC) Shin-Nagata Office

Asta Kunizuka 1-Bankan South Building 1F 5-3-1, Udezuka-cho, Nagata-ku, Kobe

You can receive free counseling from a professor with many years of experience in providing international students with career support.