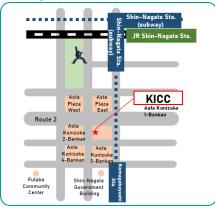

# Location

Kobe International Community Center (KICC) Shin-Nagata Office

Asta Kunizuka 1-Bankan South Building 1F 5-3-1, Udezuka-cho, Nagata-ku, Kobe

You can receive free counseling from a professor with many years of experience in providing international students with career support.