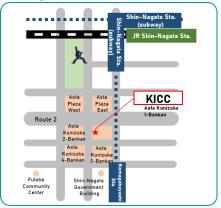

### Location

Kobe International Community Center (KICC) Shin-Nagata 1F Exchange Space

Asta Kunizuka 1-Bankan South Building 1F 5-3-1, Udezuka-cho, Nagata-ku, Kobe

You can receive free counseling from a professor with many years of experience in providing international students with career support.