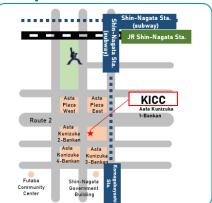

#### Location

Kobe International Community Center (KICC) Shin-Nagata 1F Exchange Space

Asta Kunizuka 1-Bankan South Building 1F 5-3-1, Udezuka-cho, Nagata-ku, Kobe

You can receive free counseling from a professor with many years of experience in providing international students with career support.