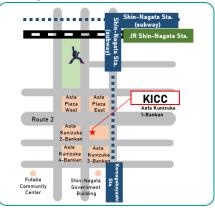

#### Location

Kobe International Community Center (KICC) Shin-Nagata 1F Exchange Space

Asta Kunizuka 1-Bankan South Building 1F 5-3-1, Udezuka-cho, Nagata-ku, Kobe

You can receive free counseling from a professor with many years of experience in providing international students with career support.