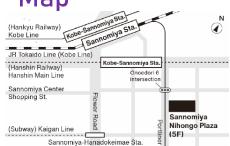

### Location

Kobe Sannomiya Nihongo Plaza (KICC)

Sannomiya Building East 5F, 6-1-12, Goko-dori, Chuo-ku, Kobe

You can receive free counseling from a professor with many years of experience in providing international students with career support. Please do not hesitate to drop by!